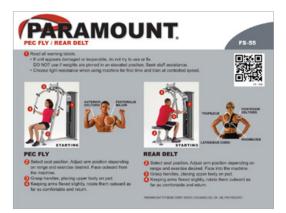

## PEC FLY / REAR DELT

- 6 position seat assembly accommodates users of all sizes.
- 7 position arm adjustment provides full range of motion for both Pectoral Fly and Rear Deltoid movements.
- Dual-position handles with angled grips pivot to accommodate a wide range of users and to replicate fluid dumbbell movements.
- Weight stack conveniently located for easy access and to minimize floor space requirements.
- Large easy to read instruction labels with QR codes linked to instructional online videos.