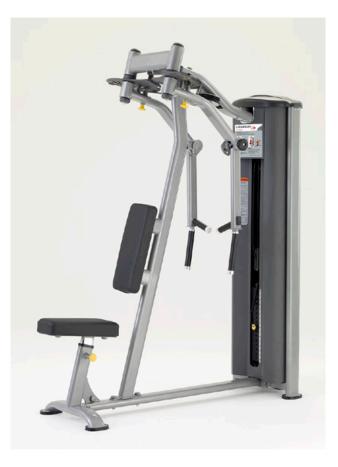

## **FITNESS LINE**

**Dual and Single Stations** 

FS-55

Weight Stack Options Machine Weight 170 lbs. (77 kg). 548 lbs. (249 kg)

FRAME PAINT COLOR: SILVER Standard upholstery color Black.

## PEC FLY / REAR DELT

- 6 position seat assembly accommodates users of all sizes.
- 7 position arm adjustment provides full range of motion for both Pectoral Fly and Rear Deltoid movements.
- Dual-position handles with angled grips pivot to accommodate a wide range of users and to replicate fluid dumbbell movements.
- Weight stack conveniently located for easy access and to minimize floor space requirements.
- Large easy to read instruction labels with QR codes linked to instructional online videos.

Dimensions W: 56" (142 cm) L: 60" (152 cm) H: 73" (185 cm)